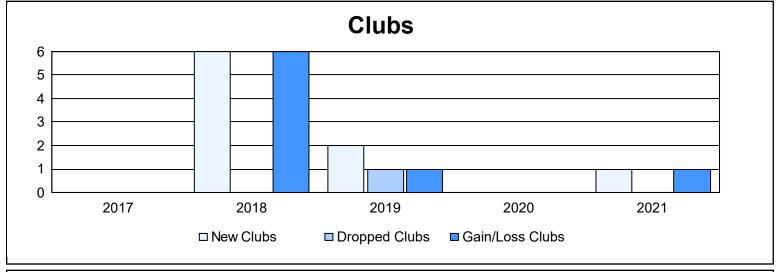

District 412 B As of June 2021 Cumulative

| Year      | New<br>Clubs | Dropped<br>Clubs | Gain/<br>Loss<br>Clubs | New<br>Members | Charter<br>Members | Reinstate<br>Members | Transfer<br>Members | Total<br>Member<br>Added | Total<br>Members<br>Dropped | Gain/<br>Loss<br>Members |
|-----------|--------------|------------------|------------------------|----------------|--------------------|----------------------|---------------------|--------------------------|-----------------------------|--------------------------|
| 2016-2017 | 0            | 0                | 0                      | 123            | 0                  | 8                    | 0                   | 131                      | 44                          | 87                       |
| 2017-2018 | 6            | 0                | 6                      | 178            | 204                | 3                    | 2                   | 387                      | 105                         | 282                      |
| 2018-2019 | 2            | 1                | 1                      | 53             | 55                 | 3                    | 2                   | 113                      | 200                         | -87                      |
| 2019-2020 | 0            | 0                | 0                      | 39             | 6                  | 0                    | 2                   | 47                       | 70                          | -23                      |
| 2020-2021 | 1            | 0                | 1                      | 151            | 35                 | 3                    | 3                   | 192                      | 130                         | 62                       |
| Average   | 2            | 0                | 2                      | 109            | 60                 | 3                    | 2                   | 174                      | 110                         | 64                       |